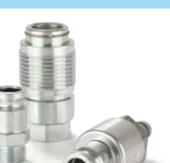

## **Technical Description**

Robust coupling system in steel, which is particularly suited to use in the construction industry and mining. Coupling system with single-hand operation. UltraFlo valve for optimum flow and low pressure drop.

# Series 29KA

|               | Connection<br>A | HEX<br>mm | HEX1<br>mm | L<br>mm | L1<br>mm | L2<br>mm | D<br>mm | B<br>mm | G<br>mm | Version | Part Number |
|---------------|-----------------|-----------|------------|---------|----------|----------|---------|---------|---------|---------|-------------|
| L             | G 1/2           |           |            | 78      | 13       |          | 40      |         |         |         | 29KAIW21SPZ |
| L1            | G 3/4           |           |            | 78      | 16       |          | 40      |         |         |         | 29KAIW26SPZ |
|               |                 |           |            |         |          |          |         |         |         |         |             |
|               |                 |           |            |         |          |          |         |         |         |         |             |
| Famala Thread |                 |           |            |         |          |          |         |         |         |         |             |
| Female Thread |                 |           |            |         |          |          |         |         |         |         |             |