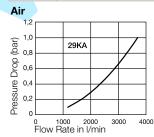

#### Flow diagrams

Recoil Eliminator, with Hose Barb

# Series 29KA

|               | Connection<br>A | HEX<br>mm | HEX1<br>mm | L<br>mm | L1<br>mm | L2<br>mm | D<br>mm | B<br>mm | G<br>mm | Version | Part Number |
|---------------|-----------------|-----------|------------|---------|----------|----------|---------|---------|---------|---------|-------------|
| L             | G 1/2           |           |            | 78      | 13       |          | 40      |         |         |         | 29KAIW21SPZ |
| L1            | G 3/4           |           |            | 78      | 16       |          | 40      |         |         |         | 29KAIW26SPZ |
|               |                 |           |            |         |          |          |         |         |         |         |             |
|               |                 |           |            |         |          |          |         |         |         |         |             |
| Famala Thread |                 |           |            |         |          |          |         |         |         |         |             |
| Female Thread |                 |           |            |         |          |          |         |         |         |         |             |