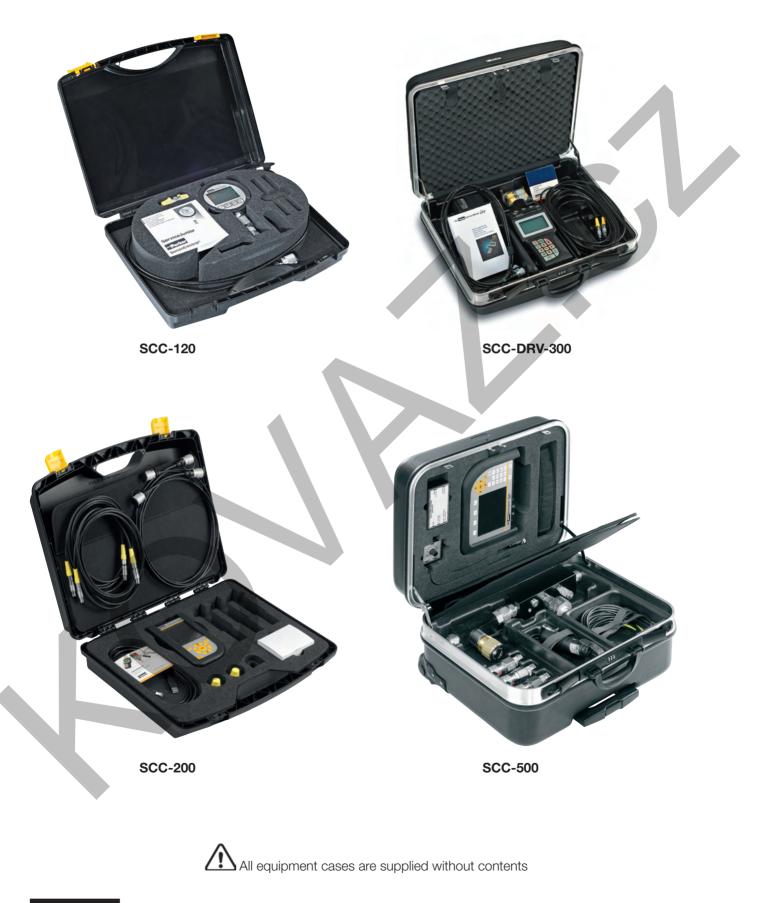

## Equipment cases for Parker handheld measuring devices

| SCC equipment cases                                                                                                                                                    | Order code  |
|------------------------------------------------------------------------------------------------------------------------------------------------------------------------|-------------|
| provide room for the following components:                                                                                                                             |             |
| 2 ServiceJuniors with EMA adapters                                                                                                                                     | SCC-120     |
| The Parker Service Master <i>Eas</i> y, 6 SCK, 8 SCPT, 1 SCT, 1 SCRPM, 1 SCFT-015/060/150/300/600 or 1 SCFT-150-DRV                                                    | SCC-DRV-300 |
| 1 Parker Serviceman Plus, 3 SCP or 3 SCPT, 2 SMA-3, 3 SCK                                                                                                              | SCC-200     |
| 1 The Parker Service Master <i>Plus</i> and 1 The Parker Service Master <i>Easy</i> , 12 SCK, 8 SCPT, 1 SCT, 1 SCRPM, 1 SCFT-015/060/150/300/600/750 or 1 SCFT-150-DRV | SCC-500     |
|                                                                                                                                                                        |             |