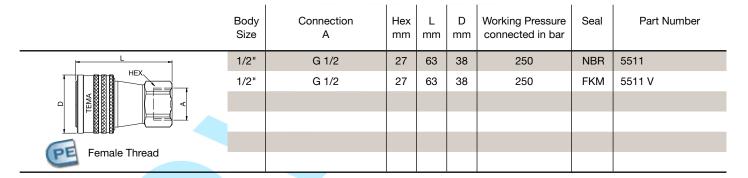

## Couplings 5500-Series

|               | Body<br>Size | Connection<br>A | Hex<br>mm | L<br>mm | D<br>mm | Working Pressure connected in bar | Seal | Part Number |
|---------------|--------------|-----------------|-----------|---------|---------|-----------------------------------|------|-------------|
|               | 1/2"         | G 1/2           | 27        | 63      | 38      | 250                               | NBR  | 5510        |
| HEX           | 1/2"         | G 1/2           | 27        | 63      | 38      | 250                               | FKM  | 5510 V      |
|               |              |                 |           |         |         |                                   |      |             |
| Female Thread |              |                 |           |         |         |                                   |      |             |