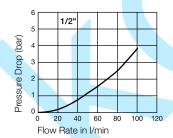

## **Working Pressure**

See charts.

## Flow Capacity with Oil with Viscosity of 32cSt at 40°C as per ISO 7241/2-2000