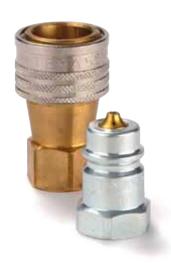

## Couplings 5500-Series

|               | Body<br>Size | Connection<br>A | Hex<br>mm | L<br>mm | D<br>mm | Working Pressure connected in bar | Seal | Part Number |
|---------------|--------------|-----------------|-----------|---------|---------|-----------------------------------|------|-------------|
|               | 1/2"         | G 1/2           | 27        | 63      | 38      | 250                               | NBR  | 5510        |
| HEX           | 1/2"         | G 1/2           | 27        | 63      | 38      | 250                               | FKM  | 5510 V      |
|               |              |                 |           |         |         |                                   |      |             |
| Female Thread |              |                 |           |         |         |                                   |      |             |