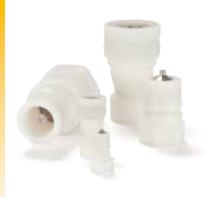

Coupling range in sizes from 1/8" to 1 1/2" with plug profile in accordance with ISO 7241-1 series B. Particularly suitable for use with liquid media.

Coupling system with two-hand operation, i.e. the locking sleeve must be pushed back manually when coupling. The coupling range stands out for its high flow rates against a low pressure drop. 1 1/2" design (series 77) with locking pin and EPDM seal.

#### Material

Coupling: POM white Plug: POM white Seals: NBR