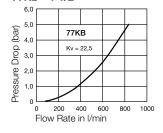

## Flow diagrams Water

## 74KB - 1/2"

77KB - 1 1/2"

75KB - 3/4"

0 10 20 30 4 Flow Rate in I/min

73KB - 3/8"

73KB

Kv = 1,45

5,0