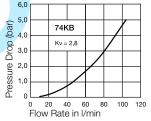

## Flow diagrams Water

## 74KB - 1/2"

77KB - 1 1/2"

75KB - 3/4"

0 10 20 30 4 Flow Rate in I/min

73KB - 3/8"

73KB

Kv = 1,45

5,0