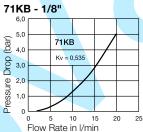

## Flow diagrams Water

## 74KB - 1/2"

77KB - 1 1/2"

75KB - 3/4"

0 10 20 30 4 Flow Rate in I/min

73KB - 3/8"

73KB

Kv = 1,45

5,0

4,0

3,0

2,0

(bar)

Drop (

Pressure 1,0

Series 70KB

|               | Size   | Connection<br>A | HEX<br>mm | HEX1<br>mm | L<br>mm | L1<br>mm | L2<br>mm | D<br>mm | B<br>mm | Working Pressure<br>max. / bar | Part Number  |
|---------------|--------|-----------------|-----------|------------|---------|----------|----------|---------|---------|--------------------------------|--------------|
|               | 1/4"   | G 1/4           | 19        |            | 57,5    | 10       |          | 28,5    |         | 15                             | 72KBIW13DPX  |
| Female Thread | 3/8"   | G 3/8           | 22        |            | 64      | 11,5     |          | 35      |         | 15                             | 73KBIW17DPX  |
|               | 1/2"   | G 1/2           | 27        |            | 76      | 16       |          | 44,5    |         | 10                             | 74KBIW21DPX  |
|               | 3/4"   | G 3/4           | 34        |            | 96      | 24       |          | 55      |         | 10                             | 75KBIW26DPX  |
|               | 1"     | G 1             | 41        |            | 105,5   | 24       |          | 62      |         | 10                             | 76KBIW33DPX  |
|               | 1 1/2" | G 1 1/2         | 60        |            | 133     | 23       |          | 76      |         | 10                             | 77KBIW48DEXS |
|               |        |                 |           |            |         |          |          |         |         |                                |              |
|               |        |                 |           |            |         |          |          |         |         |                                |              |
|               |        |                 |           |            |         |          |          |         |         |                                |              |
|               |        |                 |           |            |         |          |          |         |         |                                |              |
|               |        |                 |           |            |         |          |          |         |         |                                |              |
|               |        |                 |           |            |         |          |          |         |         |                                |              |