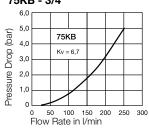

## Flow diagrams Water

## 74KB - 1/2"

77KB - 1 1/2"

75KB - 3/4"

0 10 20 30 4 Flow Rate in I/min

73KB - 3/8"

73KB

Kv = 1,45

5,0