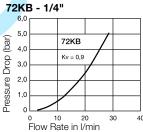

## Flow diagrams Water

## 74KB - 1/2"

77KB - 1 1/2"

75KB - 3/4"

0 10 20 30 4 Flow Rate in I/min

73KB - 3/8"

73KB

Kv = 1,45

5,0