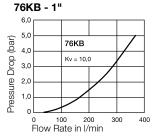

## Flow diagrams Water

## 74KB - 1/2"

77KB - 1 1/2"

75KB - 3/4"

0 10 20 30 4 Flow Rate in I/min

73KB - 3/8"

73KB

Kv = 1,45

5,0