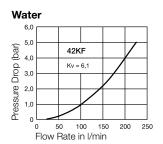

Low Pressure





Brass coupling with no valve for applications with liquids in the pressure range up to 35 bar. The couplings are corrosion resistant. The system stands out for a high flow with minimal pressure drop.

Series 42 with additional end connections available on request.

-20°C up to +100°C (NBR) depending on the medium.

\* For temperatures below -20°C and over +100°C and depending on the medium,



# Working Pressure\*\*

35 bar

\*\* maximum static working pressure with design factor 4 to 1.

#### Material

Coupling: Brass chrome plated Plug: Brass chrome plated

Seals: NBR

# **Technical Description**

Connecting Force 0 bar: 15 N Connecting Force 6 bar: 15 N

# Interchangeability (KA only)

ABA-Beul

#### Flow diagrams



# Working Temperature\*

other seal variants (FKM, EPDM, FFKM) are available.

| Couplings – wit | hout valve      |           |         |          | S       | eries 42KF  |
|-----------------|-----------------|-----------|---------|----------|---------|-------------|
|                 | Connection<br>A | HEX<br>mm | L<br>mm | L1<br>mm | D<br>mm | Part Number |
|                 | G 1/2           |           | 34      | 8        | 32      | 42KFIW21MPC |
| <u>L1</u>       | G 3/4           |           | 34      | 8        | 32      | 42KFIW26MPC |
|                 |                 |           |         |          |         |             |
|                 |                 |           |         |          |         |             |
| <u> </u>        |                 |           |