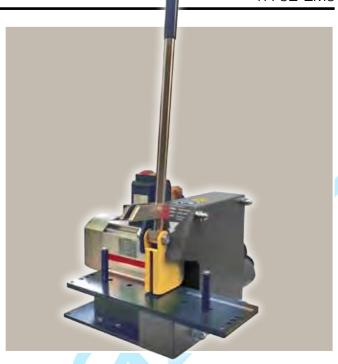

## **TH 3E-EM3**

Hose Cutting Machine

- Cuts
  - 1 and 2 steel wire or textile braided hoses up to size -20
  - 4 steel wire multispiral hoses ...... up to size -20
  - Industrial hoses ...... up to size -32
- According to the CE safety standards the blade stops within 10 seconds after switching off the brake motor
- Faster and safer cut using less energy, cutting motor with a larger shaft oversize bearing to gurantee less vibration created by radial forces
- Cutting blades approved on considered material

## Technical / Order Data

| Hose Cutting Machine TH 3E-EM3           |  |
|------------------------------------------|--|
| with cutting blade, serrated TM275x3x30Z |  |

| Cutting blade, s | serrated 275 | 5 x 3 | x 30 | mm |
|------------------|--------------|-------|------|----|

| Part Number      | TM275x3x30Z              |
|------------------|--------------------------|
| Part Number      | TH 3E-EM3                |
| Weight           | 50 kg                    |
| Dimensions       | W 540 x D 440 x H 300 mm |
| Cutting blade    | 275 x 3 x 30 mm          |
| Electrical power | 3 kW                     |